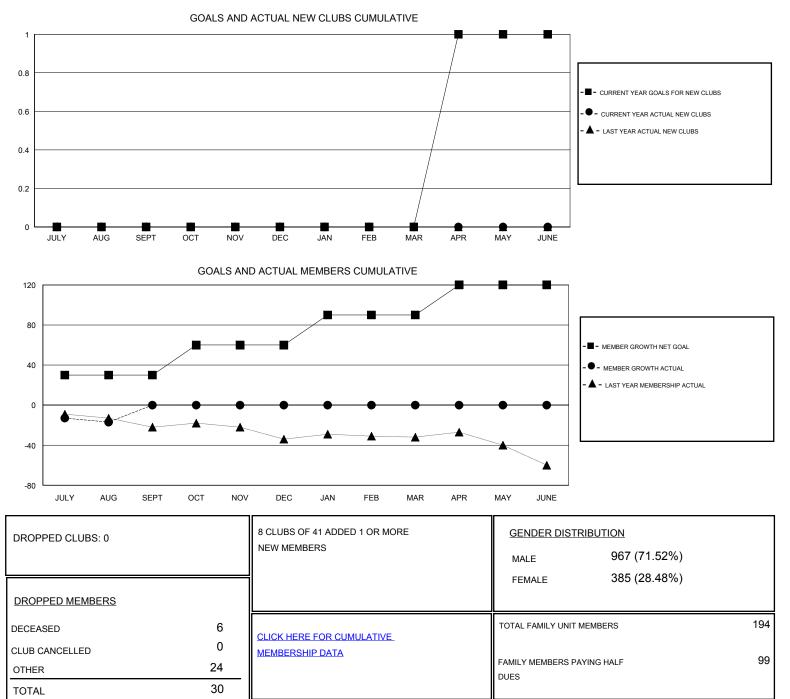

## District 5M 5

Results as of: 8/31/2019

| GMT:                        | LOCATION MINNESOTA |           |               |                             |                           |                         | GMT CA                                             |
|-----------------------------|--------------------|-----------|---------------|-----------------------------|---------------------------|-------------------------|----------------------------------------------------|
| Clubs                       |                    |           |               | Members                     |                           |                         |                                                    |
| RESULTS FOR 2019-2020       |                    |           |               | RESULTS FOR 2019-2020       |                           |                         |                                                    |
| QUARTER                     | NEW CLUB GOAL      | NEW CLUBS | DROPPED CLUBS | QUARTER                     | MEMBER GROWTH NET<br>GOAL | MEMBER GROWTH<br>ACTUAL | DROPPED<br>MEMBERS ACTUAL<br>(including transfers) |
| JULY/AUG/SEPT               | 0                  | 0         | 0             | JULY/AUG/SEPT               | 30                        | 20                      | 30                                                 |
| OCT/NOV/DEC                 | 0                  | 0         | 0             | OCT/NOV/DEC                 | 30<br>30                  | 0                       | 0                                                  |
| JAN/FEB/MAR<br>APR/MAY/JUNE | 1                  | 0         | 0             | JAN/FEB/MAR<br>APR/MAY/JUNE | 30                        | 0                       | 0                                                  |